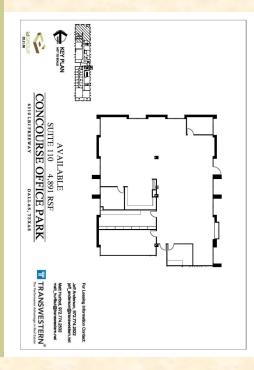

# Concourse Office Park

6310 - 6390 LBJ FREEWAY

# 6310 LBJ, SUITE 110

## SUITE FEATURES

- 4,891 Rentable Square Feet
- Mostly Open Work Area, with Reception and Storage Areas
- Lots of Natural Light