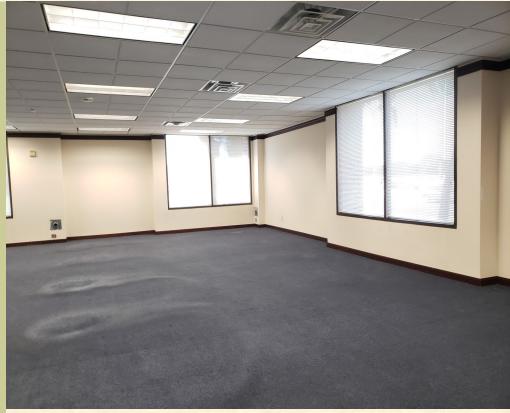

# 6310 LBJ, SUITE 110

## SUITE FEATURES

- 4,891 Rentable Square Feet
- Mostly Open Work Area, with Reception and Storage Areas
- Lots of Natural Light